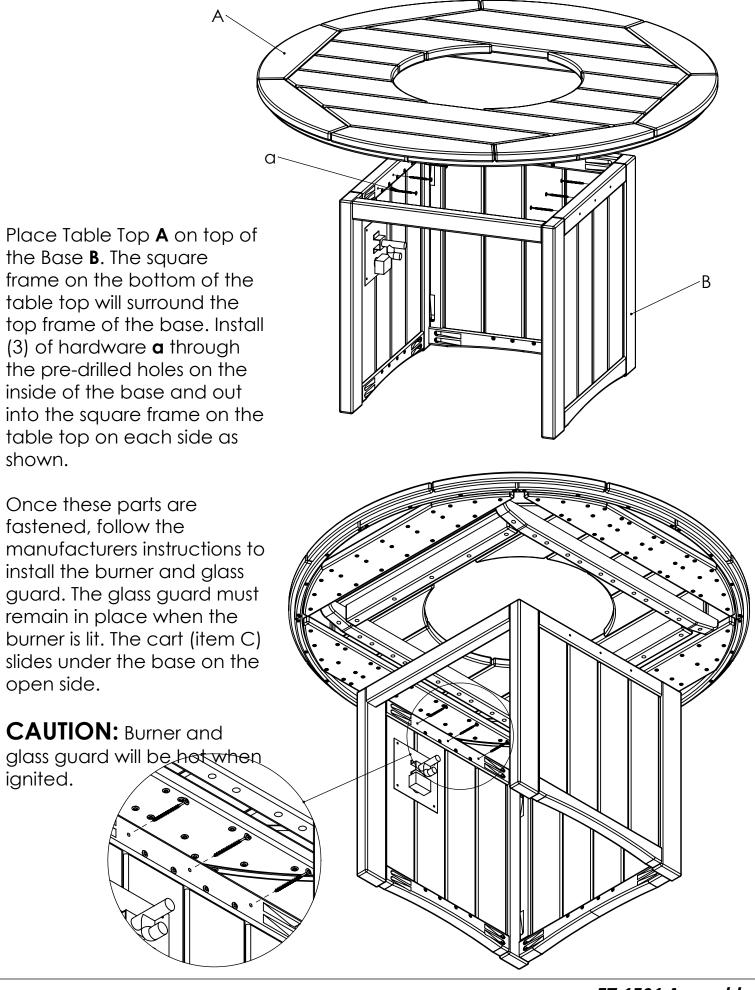

## Please read entire instruction before beginning

|      | PARTS                    |           |      |  |  |
|------|--------------------------|-----------|------|--|--|
| PART | DESCRIPTION              | PART NO.  | QTY. |  |  |
| Α    | 48" ROUND FIRE TABLE TOP | prt-00719 | 1    |  |  |
| В    | FIRE TABLE BASE          | prt-00720 | 1    |  |  |
| С    | FIRE TABLE BASE PULLOUT  | SA-00357  | 1    |  |  |

| HARDWARE PACK |                        |             |      |  |
|---------------|------------------------|-------------|------|--|
| ITEM NO.      | DESCRIPTION            | PART NUMBER | QTY. |  |
| а             | #8 x 2-1/2" TORX SCREW | H-0000-S825 | 6    |  |
| b             | T20 & T25 TORX BIT     | H-0000-CTD  | 1    |  |