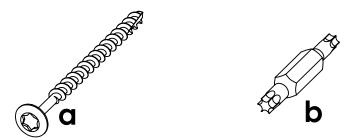

| HARDWARE PACK |                        |             |      |  |
|---------------|------------------------|-------------|------|--|
| ITEM NO.      | DESCRIPTION            | PART NUMBER | QTY. |  |
| а             | #8 x 2-1/2" TORX SCREW | H-0000-S825 | 6    |  |
| b             | T20 & T25 TORX BIT     | H-0000-CTD  | 1    |  |