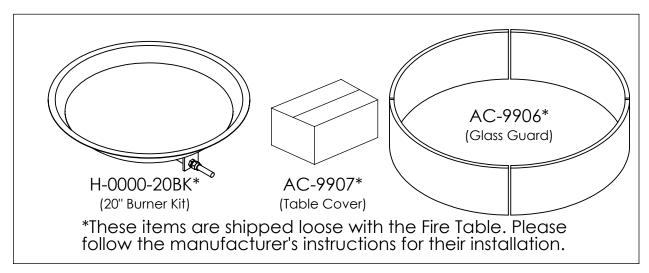

*ELEMENTZ FIRE & ICE TABLE**

FT-1501



## Please read entire instruction before beginning



|      | PARTS                    |           |      |  |  |
|------|--------------------------|-----------|------|--|--|
| PART | DESCRIPTION              | PART NO.  | QTY. |  |  |
| Α    | 48" ROUND FIRE TABLE TOP | prt-00719 | 1    |  |  |
| В    | FIRE TABLE BASE          | prt-00720 | 1    |  |  |
| С    | FIRE TABLE BASE PULLOUT  | SA-00357  | 1    |  |  |



| HARDWARE PACK |                        |             |      |  |
|---------------|------------------------|-------------|------|--|
| ITEM NO.      | DESCRIPTION            | PART NUMBER | QTY. |  |
| а             | #8 x 2-1/2" TORX SCREW | H-0000-S825 | 6    |  |
| b             | T20 & T25 TORX BIT     | H-0000-CTD  | 1    |  |



Suggested Tools: Drill, Plastic Mallet