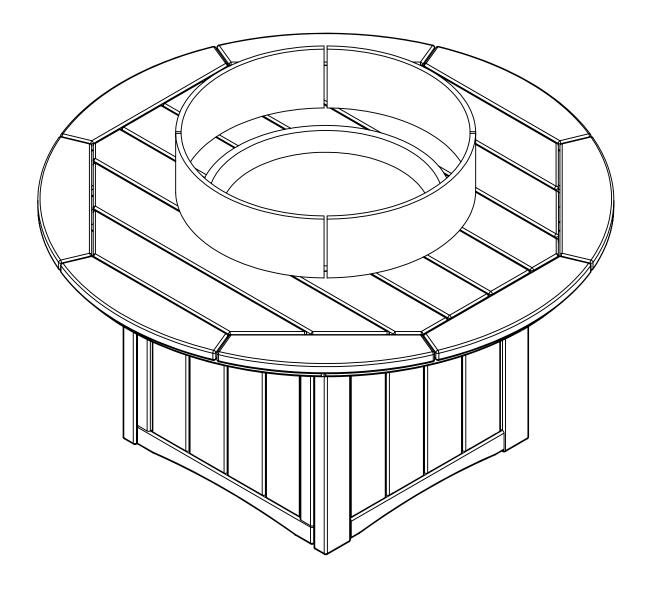

## breezesta™

## **ELEMENTZ FIRE & ICE TABLE**

FT-1501



## Please read entire instruction before beginning



|      | PARTS                    |           |      |  |  |
|------|--------------------------|-----------|------|--|--|
| PART | DESCRIPTION              | PART NO.  | QTY. |  |  |
| Α    | 48" ROUND FIRE TABLE TOP | prt-00719 | 1    |  |  |
| В    | FIRE TABLE BASE          | prt-00720 | 1    |  |  |
| С    | FIRE TABLE BASE PULLOUT  | SA-00357  | 1    |  |  |



| HARDWARE PACK |                        |             |      |  |
|---------------|------------------------|-------------|------|--|
| ITEM NO.      | DESCRIPTION            | PART NUMBER | QTY. |  |
| а             | #8 x 2-1/2" TORX SCREW | H-0000-S825 | 6    |  |
| b             | T20 & T25 TORX BIT     | H-0000-CTD  | 1    |  |



Suggested Tools: Drill, Plastic Malle