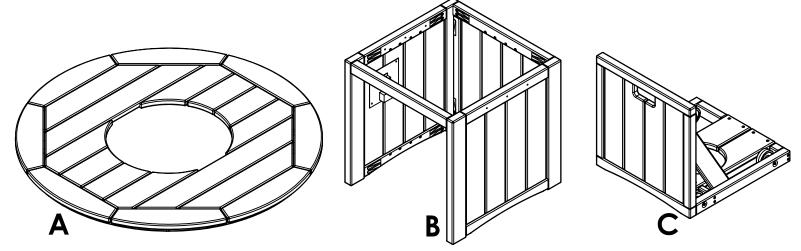

## Please read entire instruction before beginning

|      | PARTS                    |           |      |  |  |
|------|--------------------------|-----------|------|--|--|
| PART | DESCRIPTION              | PART NO.  | QTY. |  |  |
| Α    | 48" ROUND FIRE TABLE TOP | prt-00719 | 1    |  |  |
| В    | FIRE TABLE BASE          | prt-00720 | 1    |  |  |
| С    | FIRE TABLE BASE PULLOUT  | SA-00357  | 1    |  |  |