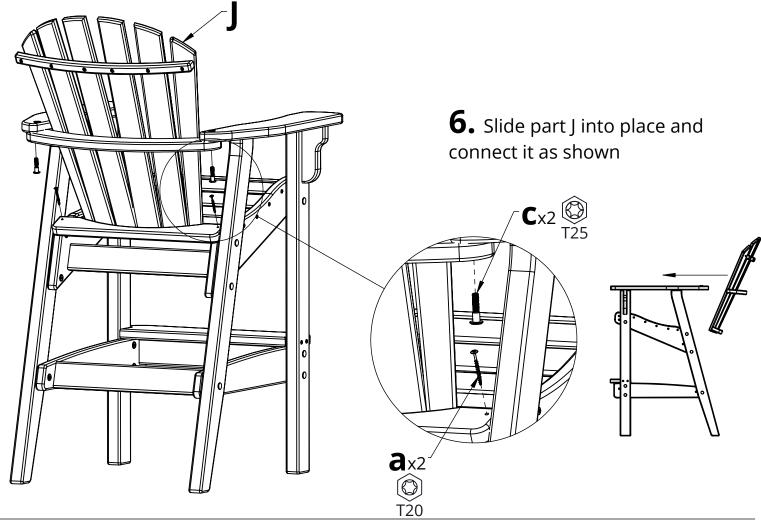

## **COASTAL BAR CHAIR**

BH-0905

| PARTS |                         |           |     |  |
|-------|-------------------------|-----------|-----|--|
| PART  | DESCRIPTION             | PART NO.  | QTY |  |
| Α     | FRONT LEG ASSEMBLY      | SA-00080  | 2   |  |
| В     | LEFT BACK LEG ASSEMBLY  | SA-00081  | 1   |  |
| С     | RIGHT BACK LEG ASSEMBLY | SA-00082  | 1   |  |
| D     | UNDER ARM SUPPORT       | PRT-00146 | 2   |  |
| E     | LEFT ARM ASSEMBLY       | SA-00066  | 1   |  |
| F     | RIGHT ARM ASSEMBLY      | SA-00067  | 1   |  |
| G     | FOOT REST               | PRT-00168 | 1   |  |
| Н     | SEAT ASSEMBLY           | SA-00068  | 1   |  |
| I     | LEG BASE ASSEMBLY       | SA-00078  | 1   |  |
| I     | BACK ASSEMBLY           | SA-00069  | 1   |  |

| HARDWARE |                           |                 |     |  |
|----------|---------------------------|-----------------|-----|--|
| PART     | DESCRIPTION               | PART NO.        | QTY |  |
| а        | #8 X 2" TORX SCREW        | H-0000-S82      | 2   |  |
| b        | #8 X 2-1/2" TORX SCREW    | H-0000-S825     | 4   |  |
| С        | 5/16" X 1-1/2" CHAIR BOLT | H-0000-CB51615  | 2   |  |
| d        | 5/16" X 2-1/8" CHAIR BOLT | H-0000-CB516218 | 12  |  |
| е        | DOUBLE SCREW              | H-0000-DS       | 4   |  |
| f        | T20 & T25 TORX BIT        | H-0000-CTD      | 1   |  |
| g        | #8 X 3" TORX SCREW        | H-0000-S83      | 4   |  |