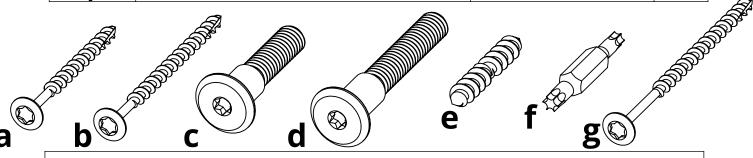

| HARDWARE |                           |                 |     |  |
|----------|---------------------------|-----------------|-----|--|
| PART     | DESCRIPTION               | PART NO.        | QTY |  |
| а        | #8 X 2" TORX SCREW        | H-0000-S82      | 2   |  |
| b        | #8 X 2-1/2" TORX SCREW    | H-0000-S825     | 4   |  |
| С        | 5/16" X 1-1/2" CHAIR BOLT | H-0000-CB51615  | 2   |  |
| d        | 5/16" X 2-1/8" CHAIR BOLT | H-0000-CB516218 | 12  |  |
| е        | DOUBLE SCREW              | H-0000-DS       | 4   |  |
| f        | T20 & T25 TORX BIT        | H-0000-CTD      | 1   |  |
| g        | #8 X 3" TORX SCREW        | H-0000-S83      | 4   |  |