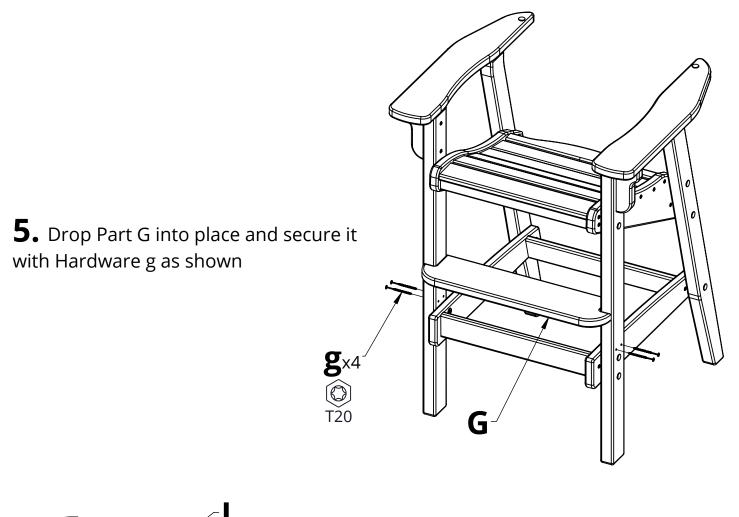

## **COASTAL BAR CHAIR**

BH-0905

| PARTS |                         |           |     |  |
|-------|-------------------------|-----------|-----|--|
| PART  | DESCRIPTION             | PART NO.  | QTY |  |
| Α     | FRONT LEG ASSEMBLY      | SA-00080  | 2   |  |
| В     | LEFT BACK LEG ASSEMBLY  | SA-00081  | 1   |  |
| С     | RIGHT BACK LEG ASSEMBLY | SA-00082  | 1   |  |
| D     | UNDER ARM SUPPORT       | PRT-00146 | 2   |  |
| E     | LEFT ARM ASSEMBLY       | SA-00066  | 1   |  |
| F     | RIGHT ARM ASSEMBLY      | SA-00067  | 1   |  |
| G     | FOOT REST               | PRT-00168 | 1   |  |
| Н     | SEAT ASSEMBLY           | SA-00068  | 1   |  |
| I     | LEG BASE ASSEMBLY       | SA-00078  | 1   |  |
| I     | BACK ASSEMBLY           | SA-00069  | 1   |  |

| HARDWARE |                           |                 |     |  |
|----------|---------------------------|-----------------|-----|--|
| PART     | DESCRIPTION               | PART NO.        | QTY |  |
| а        | #8 X 2" TORX SCREW        | H-0000-S82      | 2   |  |
| b        | #8 X 2-1/2" TORX SCREW    | H-0000-S825     | 4   |  |
| С        | 5/16" X 1-1/2" CHAIR BOLT | H-0000-CB51615  | 2   |  |
| d        | 5/16" X 2-1/8" CHAIR BOLT | H-0000-CB516218 | 12  |  |
| е        | DOUBLE SCREW              | H-0000-DS       | 4   |  |
| f        | T20 & T25 TORX BIT        | H-0000-CTD      | 1   |  |
| g        | #8 X 3" TORX SCREW        | H-0000-S83      | 4   |  |