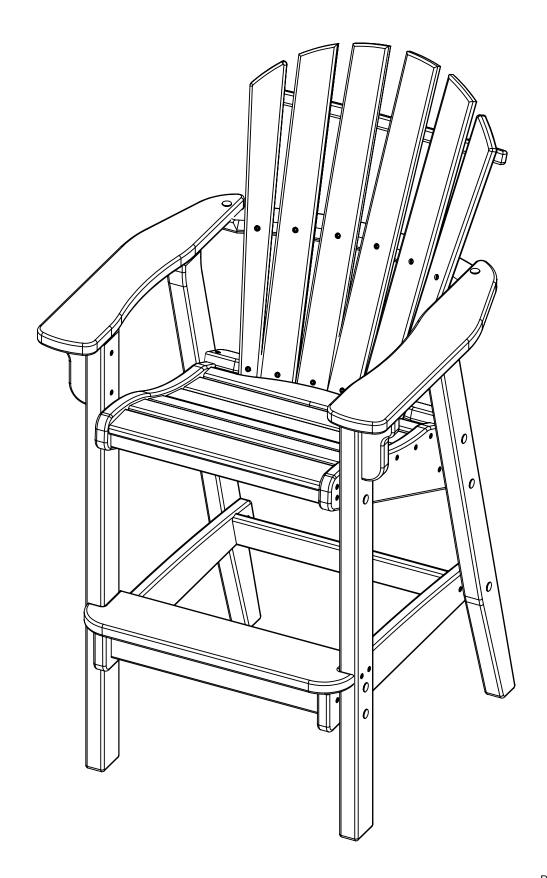

## **COASTAL BAR CHAIR**

BH-0905

| PARTS |                         |           |     |  |
|-------|-------------------------|-----------|-----|--|
| PART  | DESCRIPTION             | PART NO.  | QTY |  |
| Α     | FRONT LEG ASSEMBLY      | SA-00080  | 2   |  |
| В     | LEFT BACK LEG ASSEMBLY  | SA-00081  | 1   |  |
| С     | RIGHT BACK LEG ASSEMBLY | SA-00082  | 1   |  |
| D     | UNDER ARM SUPPORT       | PRT-00146 | 2   |  |
| E     | LEFT ARM ASSEMBLY       | SA-00066  | 1   |  |
| F     | RIGHT ARM ASSEMBLY      | SA-00067  | 1   |  |
| G     | FOOT REST               | PRT-00168 | 1   |  |
| Н     | SEAT ASSEMBLY           | SA-00068  | 1   |  |
| I     | LEG BASE ASSEMBLY       | SA-00078  | 1   |  |
| I     | BACK ASSEMBLY           | SA-00069  | 1   |  |