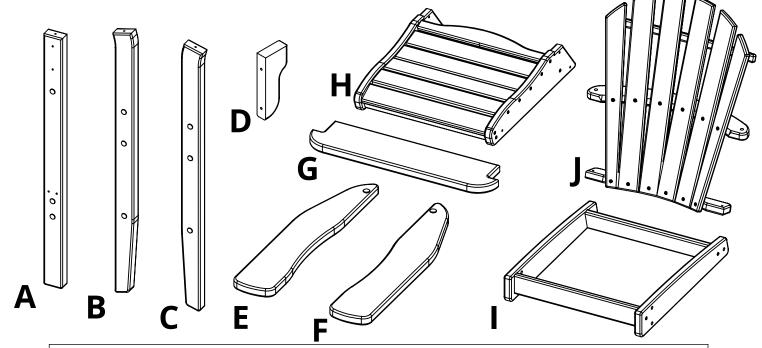

## **COASTAL BAR CHAIR**

BH-0905

| PARTS |                         |           |     |  |
|-------|-------------------------|-----------|-----|--|
| PART  | DESCRIPTION             | PART NO.  | QTY |  |
| Α     | FRONT LEG ASSEMBLY      | SA-00080  | 2   |  |
| В     | LEFT BACK LEG ASSEMBLY  | SA-00081  | 1   |  |
| С     | RIGHT BACK LEG ASSEMBLY | SA-00082  | 1   |  |
| D     | UNDER ARM SUPPORT       | PRT-00146 | 2   |  |
| E     | LEFT ARM ASSEMBLY       | SA-00066  | 1   |  |
| F     | RIGHT ARM ASSEMBLY      | SA-00067  | 1   |  |
| G     | FOOT REST               | PRT-00168 | 1   |  |
| Н     | SEAT ASSEMBLY           | SA-00068  | 1   |  |
| I     | LEG BASE ASSEMBLY       | SA-00078  | 1   |  |
| I     | BACK ASSEMBLY           | SA-00069  | 1   |  |