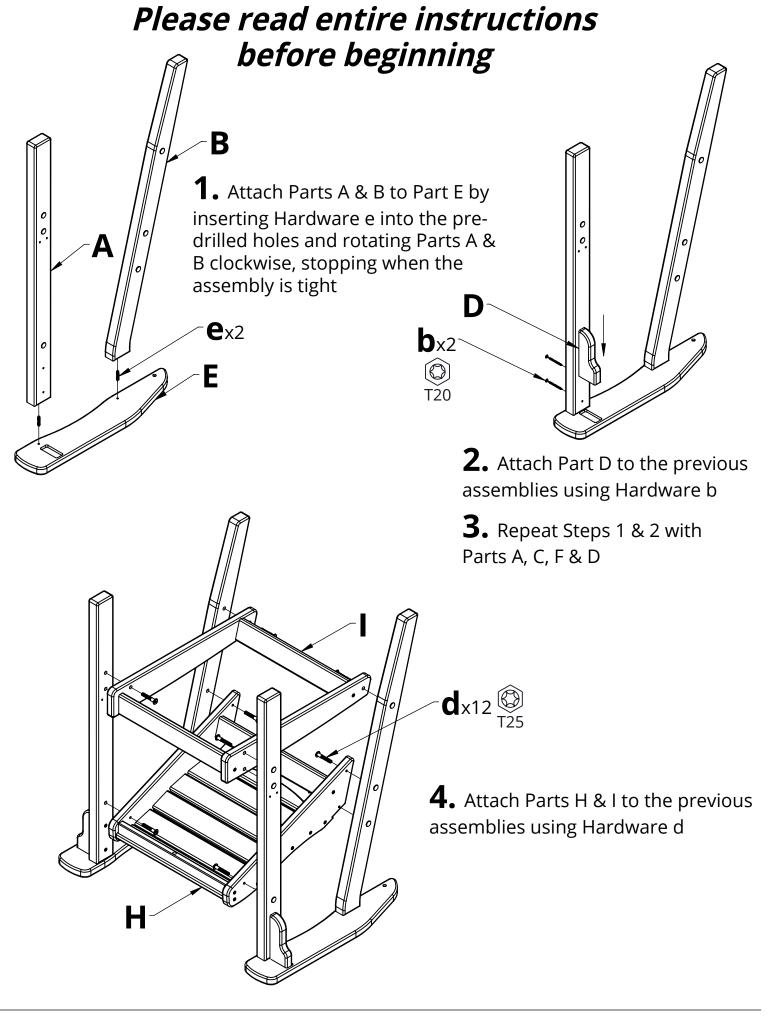

## **COASTAL BAR CHAIR**

BH-0905

| PARTS |                         |           |     |  |
|-------|-------------------------|-----------|-----|--|
| PART  | DESCRIPTION             | PART NO.  | QTY |  |
| Α     | FRONT LEG ASSEMBLY      | SA-00080  | 2   |  |
| В     | LEFT BACK LEG ASSEMBLY  | SA-00081  | 1   |  |
| С     | RIGHT BACK LEG ASSEMBLY | SA-00082  | 1   |  |
| D     | UNDER ARM SUPPORT       | PRT-00146 | 2   |  |
| E     | LEFT ARM ASSEMBLY       | SA-00066  | 1   |  |
| F     | RIGHT ARM ASSEMBLY      | SA-00067  | 1   |  |
| G     | FOOT REST               | PRT-00168 | 1   |  |
| Н     | SEAT ASSEMBLY           | SA-00068  | 1   |  |
| I     | LEG BASE ASSEMBLY       | SA-00078  | 1   |  |
| I     | BACK ASSEMBLY           | SA-00069  | 1   |  |

| HARDWARE |                           |                 |     |  |
|----------|---------------------------|-----------------|-----|--|
| PART     | DESCRIPTION               | PART NO.        | QTY |  |
| а        | #8 X 2" TORX SCREW        | H-0000-S82      | 2   |  |
| b        | #8 X 2-1/2" TORX SCREW    | H-0000-S825     | 4   |  |
| С        | 5/16" X 1-1/2" CHAIR BOLT | H-0000-CB51615  | 2   |  |
| d        | 5/16" X 2-1/8" CHAIR BOLT | H-0000-CB516218 | 12  |  |
| е        | DOUBLE SCREW              | H-0000-DS       | 4   |  |
| f        | T20 & T25 TORX BIT        | H-0000-CTD      | 1   |  |
| g        | #8 X 3" TORX SCREW        | H-0000-S83      | 4   |  |

Suggested Tools: Drill, Plastic Mallet